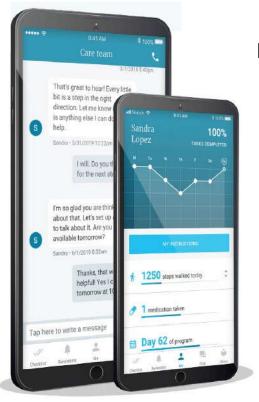

## Health care experts and support at your fingertips

Once you download the Wellframe App, you're ready to:

- Connect with a dedicated Excellus care
  manager
- Create a personalized health plan and track
  progress
- Text with health care professionals at any time
- Receive daily tips, reminders, and videos
- Join programs within the app for additional support